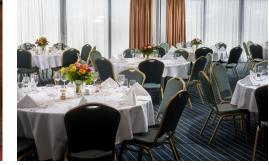

Depending on the size and your wishes, your Christmas party can be held in our restaurant, in our private function rooms or in our cosy cabin for up to 100 people.

- Christmas Party/Festive Ŝ Get Together/End of the year
- Christmas menu or buffet as well as snacks and drinks

Seating options Numerous